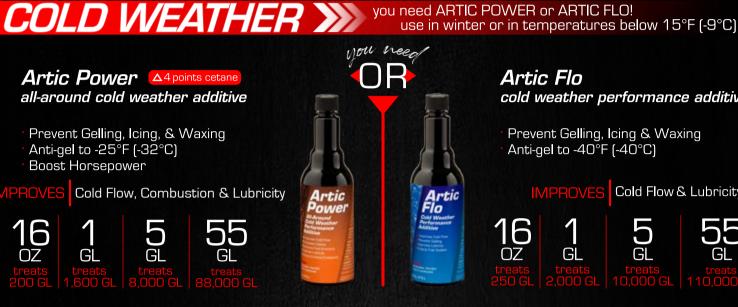

# Artic Power 44 points cetane

all-around cold weather additive

Prevent Gelling, Icing, & Waxing Anti-gel to -25°F (-32°C) Boost Horsepower Cold Flow, Combustion & Lubricity

## Artic Flo

you need ARTIC POWER or ARTIC FLO!

cold weather performance additive

Prevent Gelling, Icing & Waxing Anti-gel to -40°F (-40°C)

Cold Flow & Lubricity

you need DIESEL AID & BIO-BLAST!