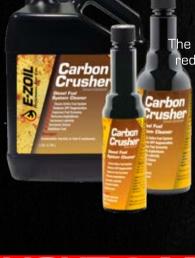

# FUEL SYSTEM CLEANER >>> you need CARBON CRUSHER! the carbon deposit cleaner.

Cetane-enhanced for Better Combustion!

#### he best all-around diesel fuel system cleaner, CARBON CRUSHER, reduces fuel costs by removing fuel system deposits that reduce

Carbon Crusher diesel fuel system cleaner

fuel economy & asphaltenes that plug fuel filters. Designed for HPCR **Boosts Cetane** Reduces DPF Regeneration Stabilizes Fuel

Dissolves Asphaltenes Cleans Fuel System Combustion & Fuel Economy

**HD** Lubricant

LIGHT & MEDIUM DUTY >>> you need DIESEL FIRE or DIESEL FIRE PLUS! Diesel Fire Diesel Fire Plus