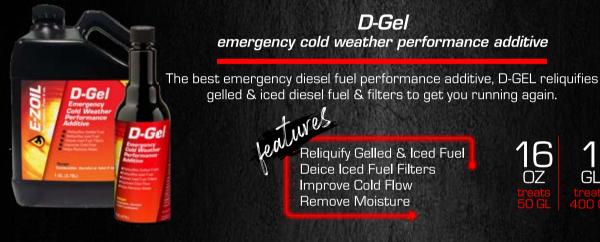

#### EMERGENCY >> you need D-GEL! emergency fuel reliquifierl

D-Gel emergency cold weather performance additive

gelled & iced diesel fuel & filters to get you running again.

Reliquify Gelled & Iced Fuel Deice Iced Fuel Filters

Improve Cold Flow Remove Moisture

EMERGENCY USE ONLY